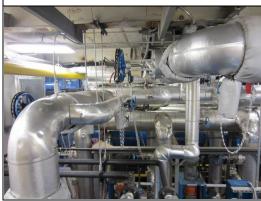

## **USM (Gorham campus) Central Heating Plant Boiler Replacement**

ECS was the mechanical contractor on this project which completely replaced all major equipment in the Central Heating Plant for the campus. Scope of work included removal of three Cleaver Brooks boilers and installation of two 500 hp Hurst, dual fuel hot water boilers, and one 150 hp dual fuel hot water boiler to provide heating water for the entire Gorham campus. ECS removed and installed all new piping and equipment for the following systems:

- High-Pressure Hot Water
- Feedwater, including new Grundfos triplex forwarding pump set
- Fuel Oil, including new Albany duplex pump set
- Natural Gas
- Propane
- General Plumbing
- Chemical Feed
- Compressed Air, including new CAS duplex air compressor

Three new supply air fans and two exhaust fans were installed. Heating coils were installed at the supply fans with a new glycol loop consisting of a hot water heat exchanger, and two Grundfos vertical multistage pumps.