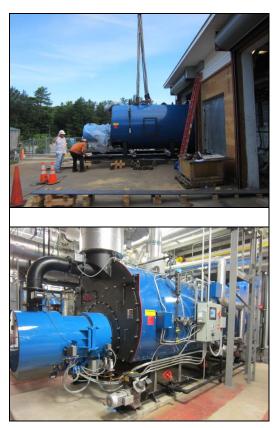

## **USM (Gorham campus) Central Heating Plant Boiler Replacement**

ECS was the mechanical contractor on this project which completely replaced all major equipment in the Central Heating Plant for the campus. Scope of work included removal of three Cleaver Brooks boilers and installation of two 500 hp Hurst, dual fuel hot water boilers, and one 150 hp dual fuel hot water boiler to provide heating water for the entire Gorham campus. ECS removed and installed all new piping and equipment for the following systems: