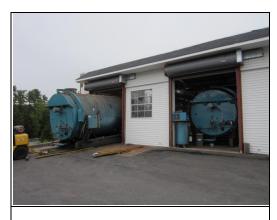

## **USM (Gorham campus) Central Heating Plant Boiler Replacement**

ECS was the mechanical contractor on this project which completely replaced all major equipment in the Central Heating Plant for the campus. Scope of work included removal of three Cleaver Brooks boilers and installation of two 500 hp Hurst, dual fuel hot water boilers, and one 150 hp dual fuel hot water boiler to provide heating water for the entire Gorham campus. ECS removed and installed all new piping and equipment for the following systems:

- High-Pressure Hot Water
- Feedwater, including new Grundfos triplex forwarding pump set
- Fuel Oil, including new Albany duplex pump set
- Natural Gas
- Propane
- General Plumbing
- Chemical Feed
- Compressed Air, including new CAS duplex air compressor