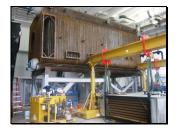

## On site steam boiler erection

Owner: Veteran's Administration

Location: Togus, Maine

ECS, as Rentech's Field Service Representative, completed the 750 PSIG/25,000 lb/hr 'Steam Biomass Boiler erection on-site. The biomass facility at Togus, Virginai hospital was very fast track, forcing the unique need to complete the erection of the package boiler on site to allow the project to continue it.