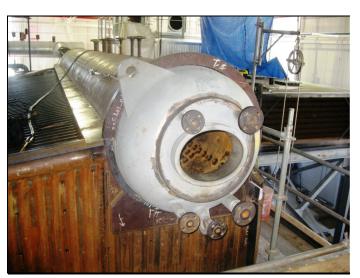

## On site steam boiler erection

Owner: Veteran's Administration

Location: Togus, Maine

ECS, as Rentech's Field Service Representative, completed the 750 PSIG/25,000 lb/hr 'Steam Biomass Boiler erection on-site. The biomass facility at Togus, Virginai hospital was very fast track, forcing the unique need to complete the erection of the package boiler on site to allow the project to continue it.