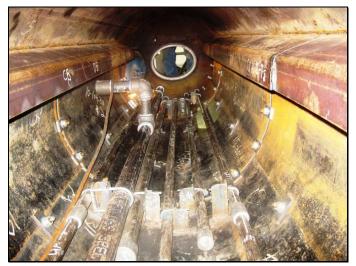

## On site steam boiler erection

Owner: Veteran's Administration

Location: Togus, Maine

ECS, as Rentech's Field Service Representative, completed the 750 PSIG/25,000 lb/hr 'Steam Biomass Boiler erection on-site. The biomass facility at Togus, Virginai hospital was very fast track, forcing the unique need to complete the erection of the package boiler on site to allow the project to continue it.