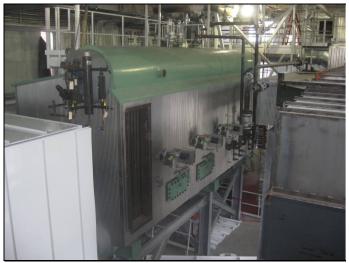

## On site steam boiler erection

Owner: Veteran's Administration

Location: Togus, Maine

ECS, as Rentech's Field Service Representative, completed the 750 PSIG/25,000 lb/hr 'Steam Biomass Boiler erection on-site. The biomass facility at Togus, Virginai hospital was very fast track, forcing the unique need to complete the erection of the package boiler on site to allow the project to continue it.