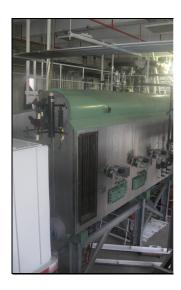

## On site steam boiler erection

Owner: Veteran's Administration

Location: Togus, Maine

ECS, as Rentech's Field Service Representative, completed the 750 PSIG/25,000 lb/hr 'Steam Biomass Boiler erection on-site. The biomass facility at Togus, Virginai hospital was very fast track, forcing the unique need to complete the erection of the package boiler on site to allow the project to continue it.