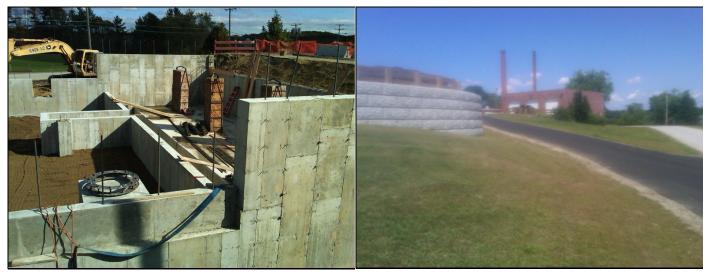

## **Rockingham County Complex**

Owner: Rockingham County, NH Location: Brentwood, NH

ECS Design / Build Contract includes constructing a new building to house a Unloading & conveyor system to deliver wood chips to a 6.68 MMBTU Net Output Combustor Furnace with 150# Steam Boiler delivering 6,900 lbs/hr of steam. This system supplies steam to provide heat to the County Jail and Nursing Home at the County Facility