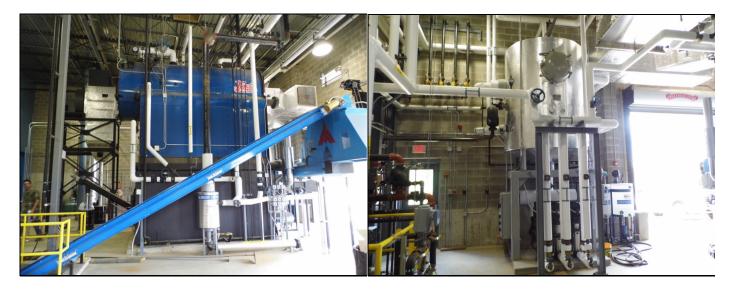

## **Rockingham County Complex**

Owner: Rockingham County, NH Location: Brentwood, NH

ECS Design / Build Contract includes constructing a new building to house a Unloading & conveyor system to deliver wood chips to a 6.68 MMBTU Net Output Combustor Furnace with 150# Steam Boiler delivering 6,900 lbs/hr of steam. This system supplies steam to provide heat to the County Jail and Nursing Home at the County Facility