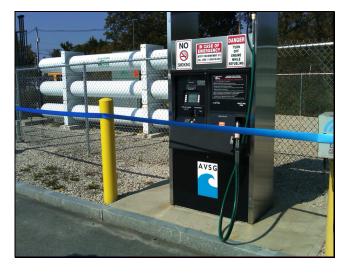

## **UNH NG Gas Fueling Station**

Owner: University of New Hampshire Location: Durham, New Hampshire

Engineered construction Services Inc. completed construction of the Rapid fill natural gas fueling station in southern New Hampshire designed specifically for the fueling of motor vehicles.

The project scope included installation of New electrical service, Site work, Gas filtration system, Gas compressor, 15# natural gas piping from utility system through to compressor and 4,500# lines from compressor to storage and dispensers.