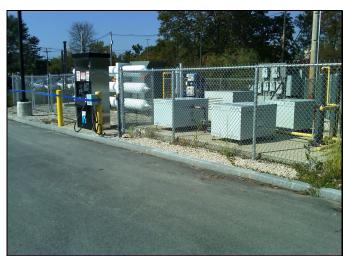

## **UNH NG Gas Fueling Station**

Owner: University of New Hampshire Location: Durham, New Hampshire

Engineered construction Services Inc. completed construction of the Rapid fill natural gas fueling station in southern New Hampshire designed specifically for the fueling of motor vehicles.

The project scope included installation of New electrical service, Site work, Gas filtration system, Gas compressor, 15# natural gas piping from utility system through to compressor and 4,500# lines from compressor to storage and dispensers.