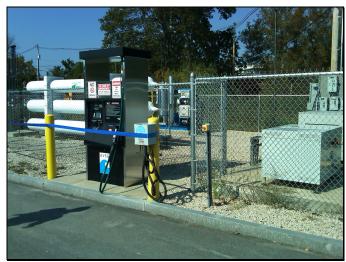

## **UNH NG Gas Fueling Station**

Owner: University of New Hampshire Location: Durham, New Hampshire

Engineered construction Services Inc. completed construction of the Rapid fill natural gas fueling station in southern New Hampshire designed specifically for the fueling of motor vehicles.

The project scope included installation of New electrical service, Site work, Gas filtration system, Gas compressor, 15# natural gas piping from utility system through to compressor and 4,500# lines from compressor to storage and dispensers.