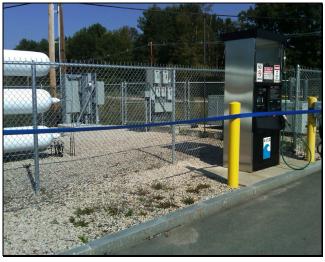

## **UNH NG Gas Fueling Station**

Owner: University of New Hampshire Location: Durham, New Hampshire

Engineered construction Services Inc. completed construction of the Rapid fill natural gas fueling station in southern New Hampshire designed specifically for the fueling of motor vehicles.

The project scope included installation of New electrical service, Site work, Gas filtration system, Gas compressor, 15# natural gas piping from utility system through to compressor and 4,500# lines from compressor to storage and dispensers.