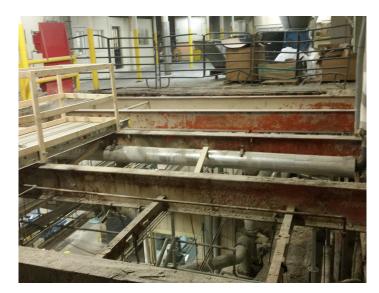

## **Replace Beater Room Floor**

Owner: Erving Industries Location: Erving, Massachusetts

Scope: Remove existing concrete floor and supporting structural steel in an approx. area of 40' x 120' area of the paper mill while the piping and electrical systems in the basement below are still active. Construct in place a stainless steel tank approx. 16' diameter x 27' tall. Replace existing concrete floor.