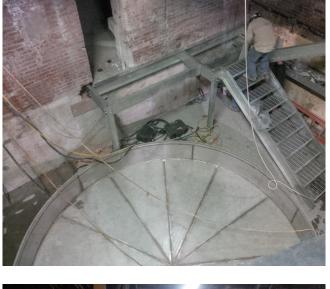

## **Replace Beater Room Floor**

Owner: Erving Industries Location: Erving, Massachusetts

Scope: Remove existing concrete floor and supporting structural steel in an approx. area of 40' x 120' area of the paper mill while the piping and electrical systems in the basement below are still active. Construct in place a stainless steel tank approx. 16' diameter x 27' tall. Replace existing concrete floor.