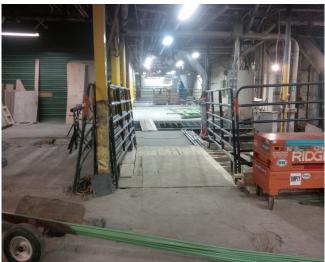

## **Replace Beater Room Floor**

Owner: Erving Industries Location: Erving, Massachusetts

Scope: Remove existing concrete floor and supporting structural steel in an approx. area of 40' x 120' area of the paper mill while the piping and electrical systems in the basement below are still active. Construct in place a stainless steel tank approx. 16' diameter x 27' tall. Replace existing concrete floor.