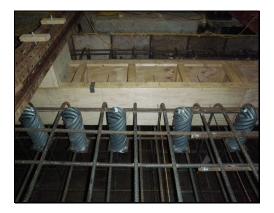

## Portland Naval Ship Yard – Building 300

Owner: United States Navy Location: PNSY, Kittery, Maine

Engineered Construction Services Inc. was selected as the General Contractor to install the foundation for the lathe that turns the submarine shafts. Scope included excavation, ledge removal, dewatering, and concrete placement inside an operating machine shop. The complex concrete foundation was approx. 12' x109' and included intricate concrete trenches and 156 cast-in anchor bolts to support the massive lathe.