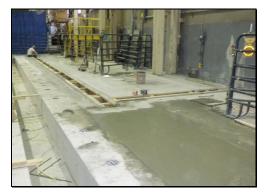

## Portland Naval Ship Yard – Building 300

Owner: United States Navy Location: PNSY, Kittery, Maine

Engineered Construction Services Inc. was selected as the General Contractor to install the foundation for the lathe that turns the submarine shafts. Scope included excavation, ledge removal, dewatering, and concrete placement inside an operating machine shop. The complex concrete foundation was approx. 12' x109' and included intricate concrete trenches and 156 cast-in anchor bolts to support the massive lathe.