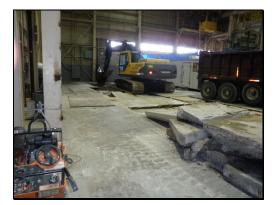

## Portland Naval Ship Yard – Building 300

Owner: United States Navy Location: PNSY, Kittery, Maine

Engineered Construction Services Inc. was selected as the General Contractor to install the foundation for the lathe that turns the submarine shafts. Scope included excavation, ledge removal, dewatering, and concrete placement inside an operating machine shop. The complex concrete foundation was approx. 12' x109' and included intricate concrete trenches and 156 cast-in anchor bolts to support the massive lathe.