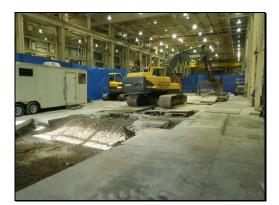

## Portland Naval Ship Yard – Building 300

Owner: United States Navy Location: PNSY, Kittery, Maine

Engineered Construction Services Inc. was selected as the General Contractor to install the foundation for the lathe that turns the submarine shafts. Scope included excavation, ledge removal, dewatering, and concrete placement inside an operating machine shop. The complex concrete foundation was approx. 12' x109' and included intricate concrete trenches and 156 cast-in anchor bolts to support the massive lathe.