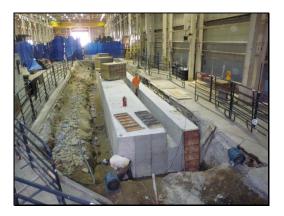

## Portland Naval Ship Yard – Building 300

Owner: United States Navy Location: PNSY, Kittery, Maine

Engineered Construction Services Inc. was selected as the General Contractor to install the foundation for the lathe that turns the submarine shafts. Scope included excavation, ledge removal, dewatering, and concrete placement inside an operating machine shop. The complex concrete foundation was approx. 12' x109' and included intricate concrete trenches and 156 cast-in anchor bolts to support the massive lathe.